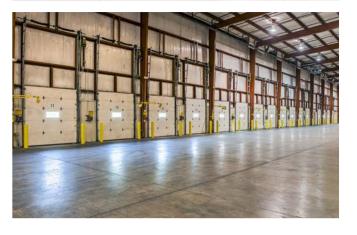

#### **Property Description**

- 110,600± SF available in 225,000± SF one-story industrial building
- Constructed in 1999
- Building: Insulated metal panel construction
- Roof: metal standing seam construction
- Ceiling height: 30'- 42'
- Column spacing: 25' x 50'
- (16) total dock doors: (4) EOD, (12) with levelers and trailer restraints
- (1) total drive-in door 12' x 14'
- Adjoining drop lot for trailer storage
- (2) restrooms
- ESFR fire suppression
- Lighting: Metal halide
- Power: 400 Amp/120/208 volt/3 phase
- Suspended gas unit heaters
- Public water and sewer