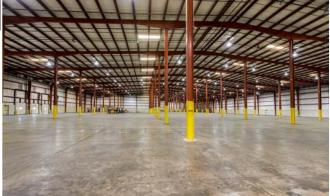

#### **Property Description**

- 110,600± SF available in 225,000± SF one-story industrial building
- Constructed in 1999
- Building: Insulated metal panel construction
- Roof: metal standing seam construction
- Ceiling height: 30'- 42'
- Column spacing: 25' x 50'
- (16) total dock doors: (4) EOD, (12) with levelers and trailer restraints
- (1) total drive-in door 12' x 14'
- Adjoining drop lot for trailer storage
- (2) restrooms
- ESFR fire suppression
- Lighting: Metal halide
- Power: 400 Amp/120/208 volt/3 phase
- Suspended gas unit heaters
- Public water and sewer