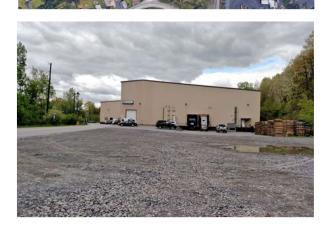

## 1 Passan Drive, Building 10

Laflin, Pennsylvania 18702

#### **Property Description**

- 110,600± SF available in 225,000± SF one-story industrial building
- Constructed in 1999
- Building: Insulated metal panel construction
- Roof: metal standing seam construction
- Ceiling height: 30'- 42'
- Column spacing: 25' x 50'
- (16) total dock doors: (4) EOD, (12) with levelers and trailer restraints
- (1) total drive-in door 12' x 14'
- Adjoining drop lot for trailer storage
- (2) restrooms
- ESFR fire suppression
- Lighting: Metal halide
- Power: 400 Amp/120/208 volt/3 phase
- Suspended gas unit heaters
- Public water and sewer