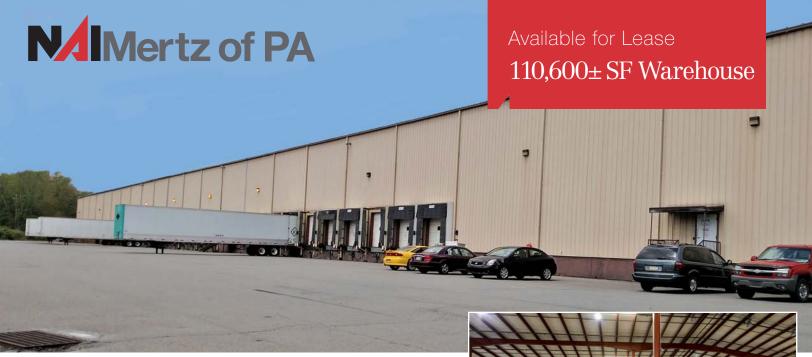

#### **Property Description**

- 110,600± SF available in 225,000± SF one-story industrial building
- Constructed in 1999
- Building: Insulated metal panel construction
- Roof: metal standing seam construction
- Ceiling height: 30'- 42'
- Column spacing: 25' x 50'
- (16) total dock doors: (4) EOD, (12) with levelers and trailer restraints
- (1) total drive-in door 12' x 14'
- Adjoining drop lot for trailer storage
- (2) restrooms
- ESFR fire suppression
- Lighting: Metal halide
- Power: 400 Amp/120/208 volt/3 phase
- Suspended gas unit heaters
- Public water and sewer