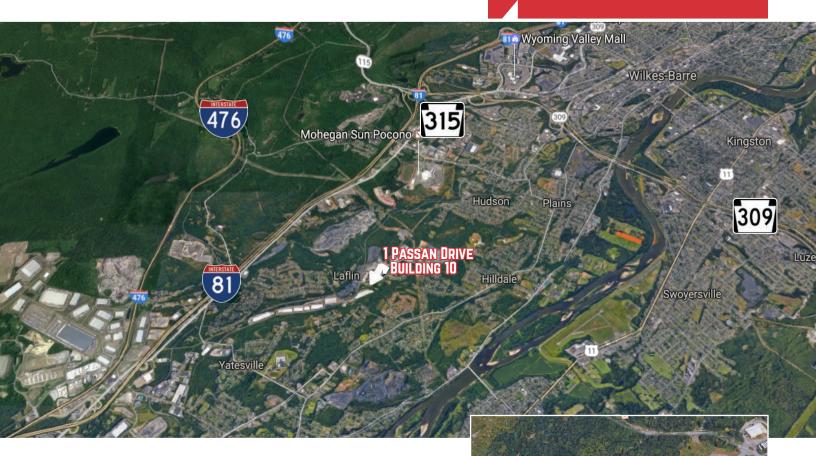

# Location Information 1 Passan Drive Bldg 10

- 3 miles to Interstate 81 and I-476 (Northeast Extension of PA Turnpike)
- 7 miles from Wilkes-Barre
- 12 miles from Scranton
- Accessible to major highways Routes 115, 315 and 309