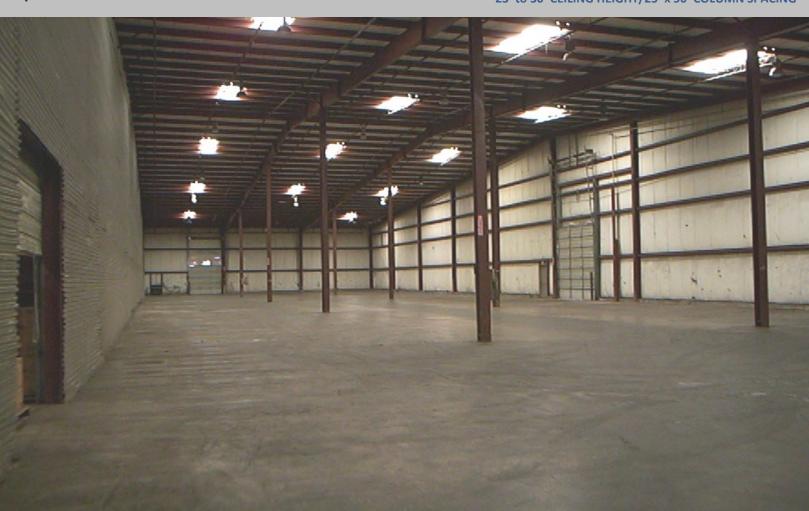

# WAREHOUSE 18,750 SF AVAILABLE

ONE PASSAN DRIVE • BUILDING 5
VALLEY DISTRIBUTING & STORAGE COMPANY
WILKES-BARRE, PENNSYLVANIA

- 18,750 SF AVAILABLE
- 64 SF OFFICE SPACE, 2 RESTROOMS
- INSULATED METAL PANEL STRUCTURE
- 2 DOCK DOOR, 1 RAIL DOOR, 2 DRIVE-IN DOORS
- 23' to 30' CEILING HEIGHT/25' x 50' COLUMN SPACING

### **VALLEY DISTRIBUTING & STORAGE COMPANY**

**WILKES-BARRE, PENNSYLVANIA** 

HVAC: Suspended Gas Units

BUILDING SECTION L x W: 75' X 250'

LIGHTING: Metal Halide/HP Sodium

SPRINKLERED: Fully Sprinklered

UTILITIES: Public Water & Sewer

ROOF: Metal Standing Seam

ZONING: Light Industrial

LOCATION: One Passan Drive is conveniently located approximately 12 miles from Scranton and just minutes from route 315; within 5 miles of exit 42 off I-81. 4 miles from the NE Extension of the PA Turnpike (I-476).