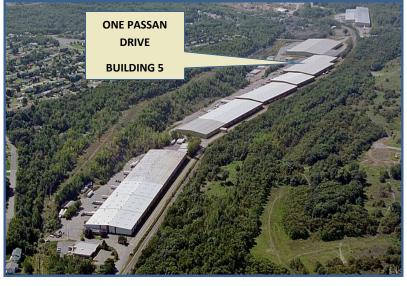

# PASSAN DRIVE • BUILDING 5

### **VALLEY DISTRIBUTING & STORAGE COMPANY**

**WILKES-BARRE, PENNSYLVANIA** 

HVAC: Suspended Gas Units

BUILDING SECTION L x W: 75' X 250'

LIGHTING: Metal Halide/HP Sodium

SPRINKLERED: Fully Sprinklered

UTILITIES: Public Water & Sewer