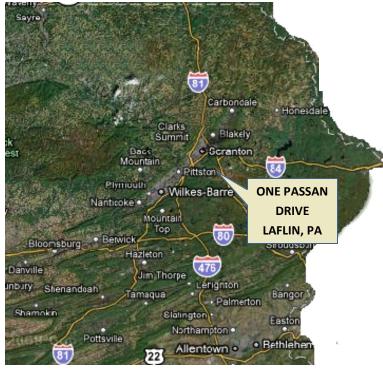

ROOF: Metal Standing Seam

ZONING: Light Industrial

LOCATION: One Passan Drive is conveniently located approximately 12 miles from Scranton and just minutes from route 315; within 5 miles of exit 42 off I-81. 4 miles from the NE Extension of the PA Turnpike (I-476).