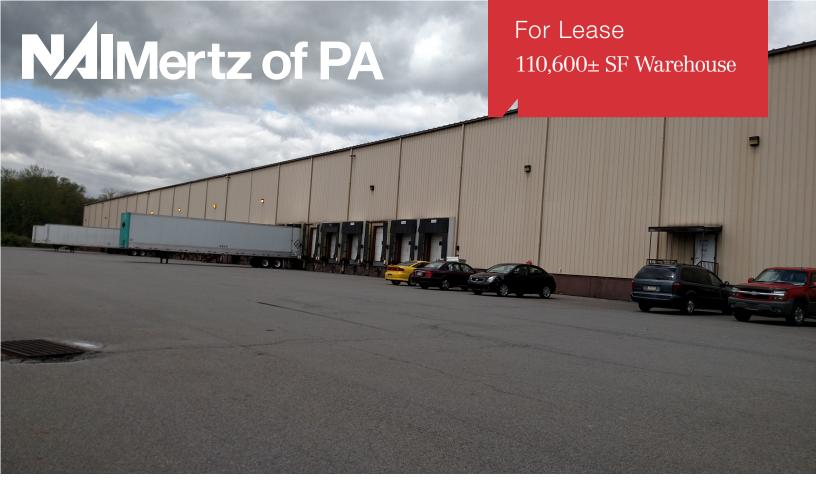

### 1 Passan Drive, Building 10

Laflin, Pennsylvania 18702

#### **Property Description**

- 110,600± SF available in 225,000± SF one-story industrial building
- Constructed in 1999
- Building: Insulated metal panel construction
- Roof: metal standing seam construction
- Ceiling height: 30'- 42'
- Column spacing: 25' x 50'
- (12) total dock doors with levelers, trailer restraints and dock locks - (4) EOD
- (1) total drive-in door 12' x 14'
- Adjoining drop lot for trailer storage
- (2) restrooms
- ESFR fire suppression
- Lighting: Metal halide

- Power: 400 Amp/120/208 volt/3 phase
- Suspended gas unit heaters
- Public water and sewer

# Lease Price \$4.25 PSF NNN