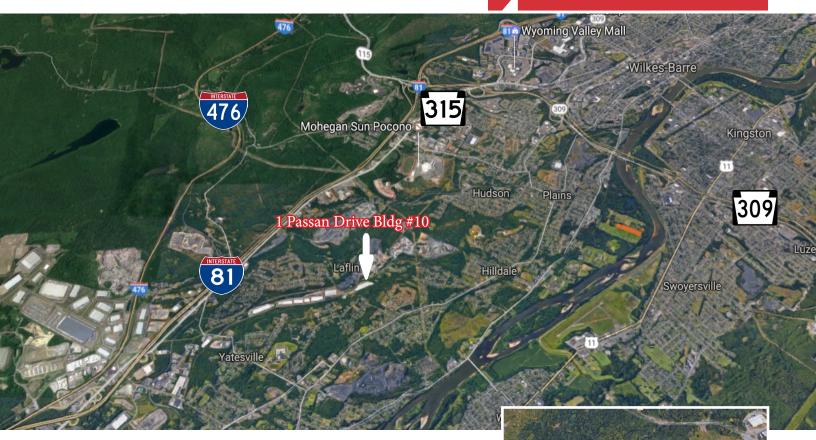

## Location 1 Passan Drive Bldg 10

#### **Location Information**

- 3 miles to Interstate 81 and I-476 (Northeast Extension of PA Turnpike)
- 7 miles from Wilkes-Barre
- 12 miles from Scranton
- Accessible to major highways Routes 115, 315 and 309