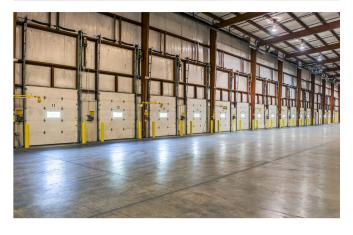

#### **Property Description**

- 110,600± SF available in 225,000± SF one-story industrial building
- Constructed in 1999
- Building: Insulated metal panel construction
- Roof: metal standing seam construction
- Ceiling height: 30'- 42'
- Column spacing: 25' x 50'
- (16) total dock doors: (4) EOD, (12) with levelers and trailer restraints
- (1) total drive-in door 12' x 14'
- Adjoining drop lot for trailer storage
- (2) restrooms
- ESFR fire suppression
- Lighting: Metal halide
- Power: 400 Amp/120/208 volt/3 phase
- Suspended gas unit heaters
- Public water and sewer