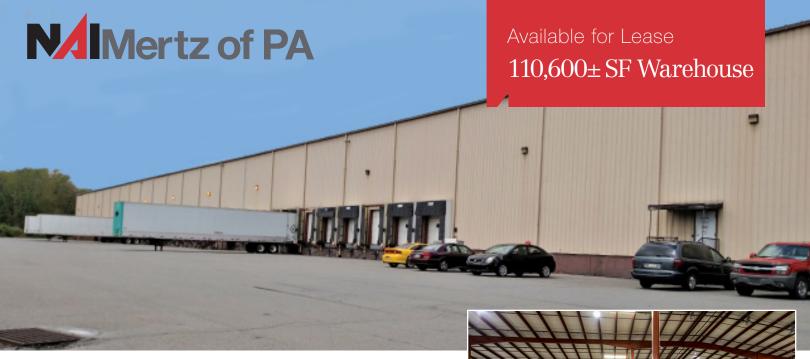

#### **Property Description**

- 110,600± SF available in 225,000± SF one-story industrial building
- Constructed in 1999
- Building: Insulated metal panel construction
- Roof: metal standing seam construction
- Ceiling height: 30'- 42'
- Column spacing: 25' x 50'
- (16) total dock doors: (4) EOD, (12) with levelers and trailer restraints
- (1) total drive-in door 12' x 14'
- Adjoining drop lot for trailer storage
- (2) restrooms
- ESFR fire suppression
- Lighting: Metal halide
- Power: 400 Amp/120/208 volt/3 phase
- Suspended gas unit heaters
- Public water and sewer