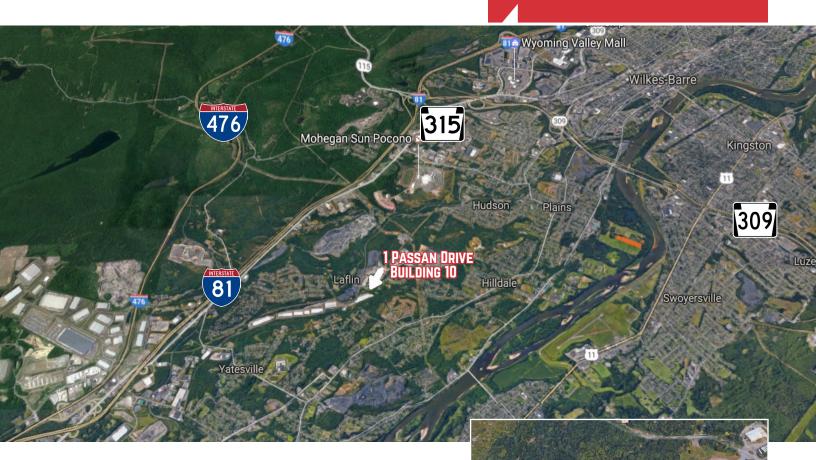

# Location Information Passan Drive Bldg 10

- 3 miles to Interstate 81 and I-476 (Northeast Extension of PA Turnpike)
- 7 miles from Wilkes-Barre
- 12 miles from Scranton
- Accessible to major highways Routes 115, 315 and 309