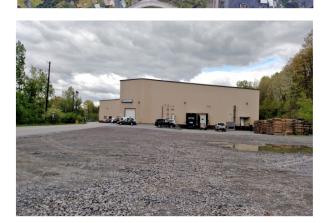

## Passan Drive, Building 10

Laflin, Pennsylvania 18702

#### **Property Description**

- 110,600± SF available in 225,000± SF one-story industrial building
- Constructed in 1999
- Building: Insulated metal panel construction
- Roof: metal standing seam construction
- Ceiling height: 30'- 42'
- Column spacing: 25' x 50'
- (16) total dock doors: (4) EOD, (12) with levelers and trailer restraints
- (1) total drive-in door 12' x 14'
- Adjoining drop lot for trailer storage
- (2) restrooms
- ESFR fire suppression
- Lighting: Metal halide
- Power: 400 Amp/120/208 volt/3 phase
- Suspended gas unit heaters
- Public water and sewer