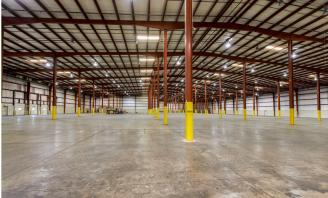

#### **Property Description**

- 110,600± SF available in 225,000± SF one-story industrial building
- Constructed in 1999
- Building: Insulated metal panel construction
- Roof: metal standing seam construction
- Ceiling height: 30'- 42'
- Column spacing: 25' x 50'
- (16) total dock doors: (4) EOD, (12) with levelers and trailer restraints
- (1) total drive-in door 12' x 14'
- Adjoining drop lot for trailer storage
- (2) restrooms
- ESFR fire suppression
- Lighting: Metal halide
- Power: 400 Amp/120/208 volt/3 phase
- Suspended gas unit heaters
- Public water and sewer